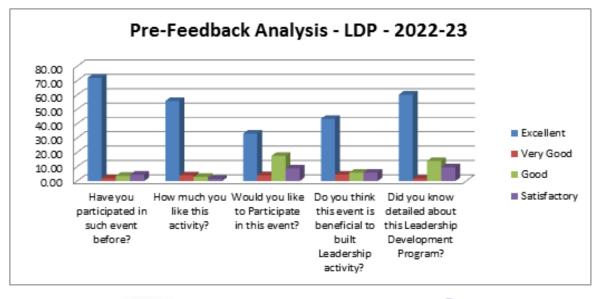

| 1.61                                                                               |
| Good         | 3.68                                                 | 2.94                                      | 17.65                                                    | 5.88                                                                               | 13.97                                                                              |
| Satisfactory | 4.41                                                 | 1.47                                      | 8.82                                                     | 5.88                                                                               | 9.56                                                                               |



Asish

Prof. A. P. <u>Nachankar</u> Coordinator

Dr. A. A. Jaiswal HOD(CSE)

### **Post-Feedback Analysis of DCC**

#### KDK College of Engineering, Nagpur. Department of Computer Science & Engineering Post-Feedback Analysis (YIN LDP) (2022-23)

|              | Have you<br>participated in<br>such event<br>before? | How much<br>you like<br>this<br>activity? | Would you<br>like to<br>Participate<br>in this<br>event? | Do you<br>think this<br>event is<br>beneficial to<br>built<br>Leadership<br>activity? | Did you know<br>detailed<br>about this<br>Leadership<br>Development<br>Program? |
|--------------|------------------------------------------------------|-------------------------------------------|----------------------------------------------------------|---------------------------------