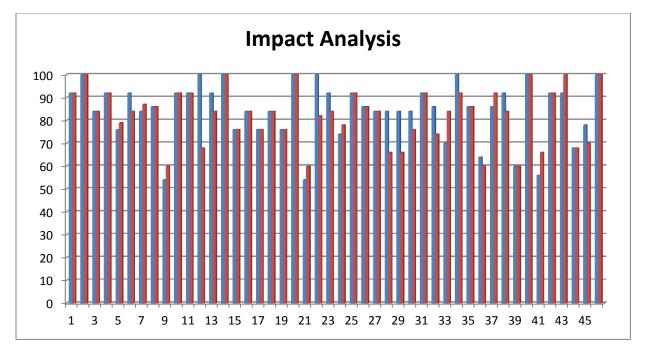

### Feedback-

Feedbacks were taken from Second, third and final year students before and after the event. Details are attached herewith.