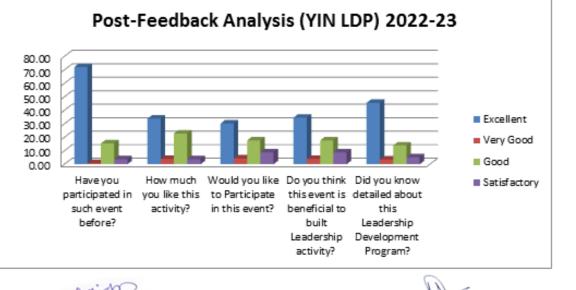

### Feedback-

Feedbacks were taken from Second, third and final year students before and after the event. Details are attached herewith.

### **Pre-Feedback Analysis of DCC**