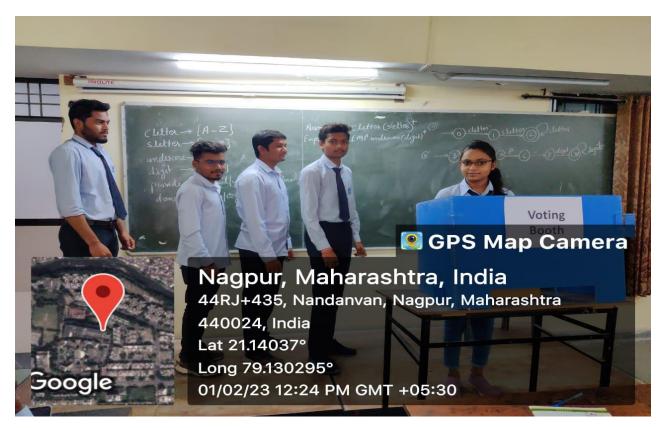

### Report

Department of Computer Science & Engineering, KDK College of Engineering, Nagpur, in association with Young Inspirators Network (YIN) has organized 1-Day Leadership Development Programme (LDP) on 01 February 2023. The praogamme was led by Mr. Krishna Sharma, Regional officer Viderbha Region, while Prof. Abhishek Nachankar acted as Faculty Co-ordinator from CSE department. Objective of programme was to create student Leaders through election and selection, and help them become catalysts for academic, personal, professional and societal change by participating themselves and rallying others in various nation building projects. In total 04 students registered to represent themselves as leader from the department. While 136 Students shown active participation in voting process. Counting of votes had taken place in the department under the supervision of Election Officer. Post counting the results were declared and in that 1<sup>st</sup> position was secured by Mr. Pawan Vaidya who received 73 votes, 2<sup>nd</sup> position belongs to Shagun Pandey who received 24 votes, while Shyam Deshmukh and Abhinav Randai secured 23 and 17 votes respectively. Post completion students look esthetic and demands repetition of such programme on timely basis. Programme was successfully completed under the guidance of Dr. Ajay A. Jaiswal, HOD, CSE, Dr. A. M. Badar, Vice-principal, Dr. D. P. Singh, Principal, KDKCE, Nagpur.