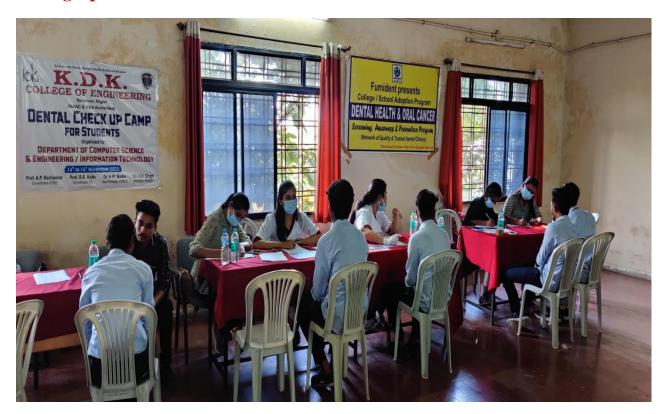

#### Report

Department of Computer Science & Engineering and Information Technology, KDK College of Engineering, Nagpur, in association with Fumident Organization has organized 3-Day Dental Check-up camp from 14th to 16th November 2022. The camp was led by Dr. Manish Ashtankar, Founder, Fumident Organization along with its team member, while Prof. Abhishek Nachankar and Prof. Roshan Kolte were acted as Faculty Co-ordinator from CSE and IT department respectively. The main motive behind organizing this camp is to create the dental awareness amongst the students and to provide a free dental check-up. In total 311 students from CSE, IT, AI&DS and Electronics department were participated in this camp. Students participated with the enthusiasm and appeared for dental check-up. Post completion students look esthetic and demands repetition of such camp in the future as well. Camp was successfully completed under the guidance of Dr. Ajay A. Jaiswal, HOD, CSE, Dr. S. P. Khandait, HOD, IT, Dr. A. M. Badar, Vice-principal, Dr. D. P. Singh, Principal, KDKCE, Nagpur.