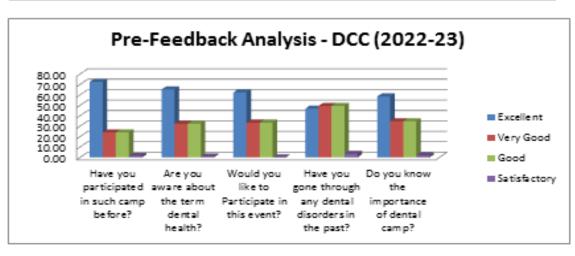

## **Pre-Feedback Analysis of DCC**

# KDK College of Engineering, Nagpur, Department of Computer Science & Engineering Pre-Feedback Analysis Dental Check-up Camp for Students (22-23)

|              | Have you<br>participated in<br>such camp<br>before? | Are you<br>aware<br>about the<br>term<br>dental<br>health? | Would you<br>like to<br>Participate<br>in this<br>event? | Have you<br>gone through<br>any dental<br>disorders in<br>the past? | Do you<br>know the<br>importance<br>of dental<br>camp? |
|--------------|-----------------------------------------------------|------------------------------------------------------------|----------------------------------------------------------|---------------------------------------------------------------------|--------------------------------------------------------|
| Excellent    | 226                                                 | 203                                                        | 194                                                      | 146                                                                 | 182                                                    |
| Excellent    | 72.67                                               | 65.27                                                      | 62.38                                                    | 46.95                                                               | 58.52                                                  |
| VCd          | 75                                                  | 101                                                        | 104                                                      | 154                                                                 | 108                                                    |
| Very Good    | 24.12                                               | 32.48                                                      | 33.44                                                    | 49.52                                                               | 34.73                                                  |
| Good         | 5                                                   | 4                                                          | 11                                                       | 0                                                                   | 15                                                     |
| Good         | 1.61                                                | 1.29                                                       | 3.54                                                     | 0.00                                                                | 4.82                                                   |
| Caticfactory | 5                                                   | 3                                                          | 0                                                        | 11                                                                  | 6                                                      |
| Satisfactory | 1.61                                                | 0.96                                                       | 0.00                                                     | 3.54                                                                | 1.93                                                   |

|              | Have you<br>participated in<br>such camp<br>before? | Are you<br>aware<br>about the<br>term<br>dental<br>health? | Would you<br>like to<br>Participate<br>in this<br>event? | Have you<br>gone through<br>any dental<br>disorders in<br>the past? | Do you<br>know the<br>importance<br>of dental<br>camp? |
|--------------|-----------------------------------------------------|------------------------------------------------------------|----------------------------------------------------------|---------------------------------------------------------------------|--------------------------------------------------------|
| Excellent    | 72.67                                               | 65.27                                                      | 62.38                                                    | 46.95                                                               | 58.52                                                  |
| Very Good    | 24.12                                               | 32.48                                                      | 33.44                                                    | 49.52                                                               | 34.73                                                  |
| Good         | 24.12                                               | 32.48                                                      | 33.44                                                    | 49.52                                                               | 34.73                                                  |
| Satisfactory | 1.61                                                | 0.96                                                       | 0.00                                                     | 3.54                                                                | 1.93                                                   |