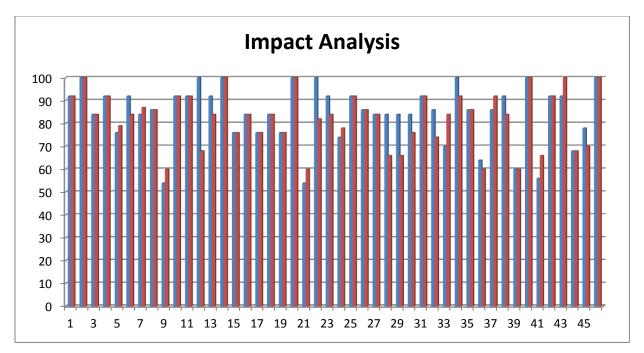

4        | 40       | 24   | 40   | 40   | 40   | 184  | 92    |
| 44 | Sanskruti G. Rewatkar                 | 4 | 4 | 4 | 4        | 4        | 40       | 40   | 40   | 40   | 40   | 200  | 100   |
| 45 | Pratik Prakash Mendhe                 | 4 | 4 | 1 | 4        | 2        | 40       | 40   | 4    | 40   | 12   | 136  | 68    |
| 46 | Priti pandurang Nikhare               | 4 | 3 | 4 | 2        | 3        | 40       | 24   | 40   | 12   | 24   | 140  | 70    |
| 47 | Dipti Jiwan Khobragade                | 4 | 4 | 4 | 4        | 4        | 40       | 40   | 40   | 40   | 40   | 200  | 100   |
|    |                                       |   |   |   |          |          | 1588     | 1552 | 1456 | 1588 | 1396 | 7580 | 86.64 |

## Graph representing the Impact assessment of the event-



The impact assessment of the Dental Check-up camp has been carried out on various questionnaire related to the activity. The pre feedback activity has posted 82.72 % of Weightage while the post feedback weightage has given 86.64%, which indicates that students are inclined toward conduction of similar events, which has benefitted with their dental health. Overall the program has visualized total satisfaction.

# **Action Taken Report-**

The webinar event expect prominent feature of programme outcome

- ♣ The program has brought the awareness about dental health. (PO-6, PO-7).
- ♣ The students learned about oral disorders about dental health in the society. (PO-9).
- ♣ Active participation of student volunteers as an individual and as team member with communication implements lifelong le