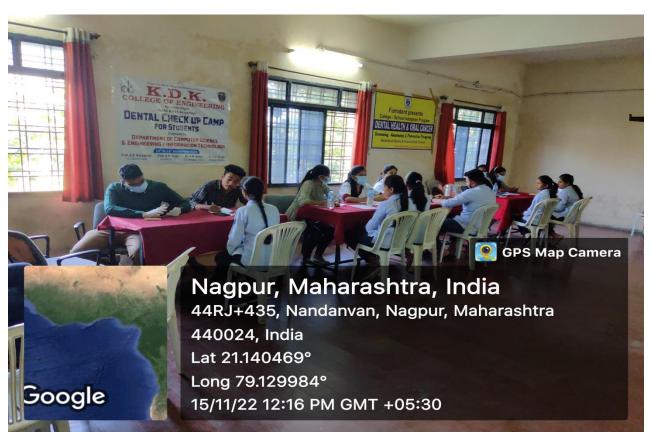

#### Report

Department of Computer Science & Engineering and Information Technology, KDK College of Engineering, Nagpur, in association with Fumident Organization has organized 3-Day Dental Check-up camp from 14th to 16th November 2022. The camp was led by Dr. Manish Ashtankar, Founder, Fumident Organization along with its team member, while Prof. Abhishek Nachankar and Prof. Roshan Kolte were acted as Faculty Co-ordinator from CSE and IT department respectively. The main motive behind organizing this camp is to create the dental awareness amongst the students and to provide a free dental check-up. In total 311 students from CSE, IT, AI&DS and Electronics department were participated in this camp. Students participated with the enthusiasm and appeared for dental check-up. Post completion students look esthetic and demands repetition of such camp in the future as well. Camp was successfully completed under the guidance of Dr. Ajay A. Jaiswal, HOD, CSE, Dr. S. P. Khandait, HOD, IT, Dr. A. M. Badar, Vice-principal, Dr. D. P. Singh, Principal, KDKCE, Nagpur.