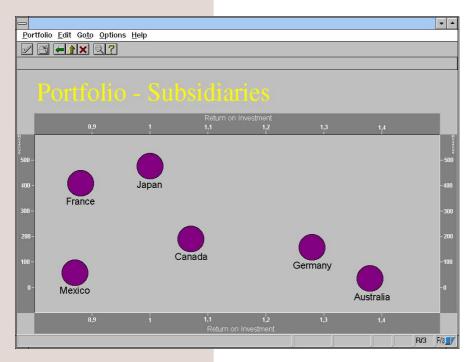

## **DETAILED PROFIT ANALYSIS FOR** YOUR PROFIT CENTERS

You can analyze the profits for independent business areas within your company, using our Profit Center Accounting System. Both internal supply relationships between different areas of your business and changes in stock for finished and semi-finished products are handled automatically. The required data is drawn from the relevant SAP applications and therefore does not have to be entered separately.