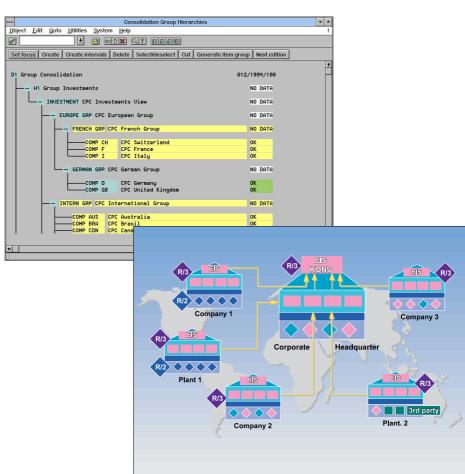

#### GROUP REPORTING AT THE TOUCH OF A BUTTON

Use the Management Consolidation System EC-MC to accelerate your group reporting procedures. Data is automatically prepared and passed from SAP applications in your subsidiaries direct to the central EC-MC System, so that all the required consolidation activities are performed automatically worldwide at the touch of a button. By the way: Data from thirdparty-applications can be processed as well.

## PARALLEL VIEWS-COMPLETELY **RECONCILED**

EC-MC allows you to efficiently consolidate and report your figures. It lets you simultaneously meet the demands made by a wide range of external requirements (e.g., US GAAP or EU regulations) and internal requirements (e.g., business area or strategic business unit).

EC-MC ensures that all your figures are always completely reconciled between this different views. The consolidated figures can be passed automatically to the Executive Information System EC-EIS, providing timely and accurate reports for your executive board.

Corporate Information System Architecture